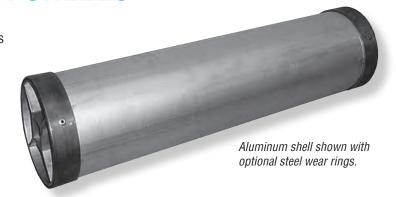

# **ALUMINUM CALENDER SHELLS**

#### **FEATURES:**

- · Manufactured with the same quality as our steel shells
- · Lighter weight for easier loading and unloading
- · Square hub drive channel
- · No risk of contamination
- No splintering

#### **OPTIONS:**

- Grip Tread Tape (GTP) or Velcro® tape (VTP) on surface provides better grip
- Steel Wear Rings on each end (1" wide)

| ALUMINUM CALENDER SHELLS |          |       |          |                       |                          |  |  |
|--------------------------|----------|-------|----------|-----------------------|--------------------------|--|--|
| DRIVE CHAN               | NEL DRIV | E BAR | DIAMETER | MAX LENGTH            | MAX WT LOAD              |  |  |
| 1-3/8" Square            | e 1-     | ·1/4" | 4", 6"   | 144" <i>365.76 cm</i> | 500 lbs <i>226.80 kg</i> |  |  |
| 2-1/8" Square            | е        | 2"    | 4"       | 144 303.70 6111       |                          |  |  |