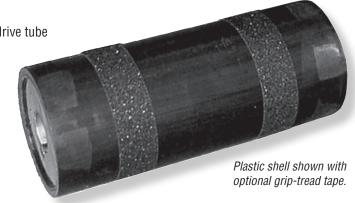

### PLASTIC CALENDER SHELLS

### **FEATURES:**

- · Manufactured from high-density, plastic components with steel drive tube
- · Lighter weight for easier loading and unloading
- · Available with flush or recessed end heads
- · Square hub drive channel
- · No risk of contamination
- No splintering
- · Resists denting

#### OPTIONS:

- Grip Tread Tape (GTP) or Velcro® tape (VTP) on surface provides better grip
- · Flush or recessed end on heads

| PLASTIC CALENDER SHELLS |           |            |               |                   |  |  |  |
|-------------------------|-----------|------------|---------------|-------------------|--|--|--|
| DRIVE CHANNEL           | DRIVE BAR | DIAMETER   | MAX LENGTH    | MAX WT LOAD       |  |  |  |
| 1-3/8" Square           | 1-1/4"    |            | 60" 152.40 cm | 500 lbs 226.80 kg |  |  |  |
| 1-5/8" Square           | 1-1/2"    | 4", 6", 8" |               |                   |  |  |  |
| 1-7/8" Square           | 1-3/4"    |            |               |                   |  |  |  |
| 2-1/8" Square           | 2"        |            |               |                   |  |  |  |