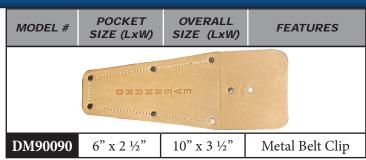

## **LEATHER SHEATHS**

• Used with Square Point Knives

• Used with Square Point Knives

• Used with Shears

• Used with Square Point Knives & Shears

• Used with Butcher Knives

• Used with Insulation & Utility Knives