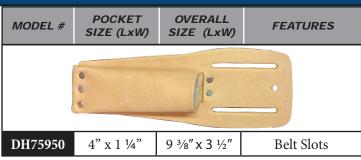

## **LEATHER SHEATHS**

• Used with Square Point Knives

• Used with Square Point Knives

• Used with Shears

• Used with Square Point Knives & Shears

• Used with Butcher Knives

• Used with Insulation & Utility Knives