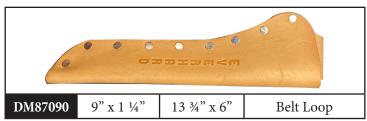

## **LEATHER SHEATHS**

• Used with Square Point Knives

• Used with Square Point Knives

• Used with Shears

• Used with Square Point Knives & Shears

• Used with Butcher Knives

• Used with Insulation & Utility Knives