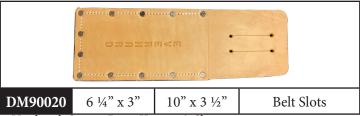

## **LEATHER SHEATHS**

• Used with Square Point Knives

• Used with Square Point Knives

• Used with Shears

• Used with Square Point Knives & Shears

• Used with Butcher Knives

• Used with Insulation & Utility Knives