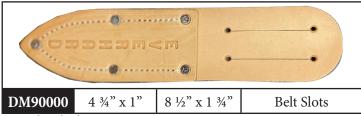

## **LEATHER SHEATHS**

• Used with Square Point Knives

• Used with Square Point Knives

• Used with Shears

• Used with Square Point Knives & Shears

• Used with Butcher Knives

• Used with Insulation & Utility Knives