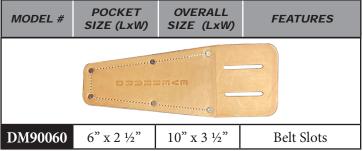

## **LEATHER SHEATHS**

• Used with Square Point Knives

• Used with Square Point Knives

• Used with Shears

• Used with Square Point Knives & Shears

• Used with Butcher Knives

• Used with Insulation & Utility Knives