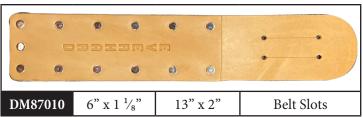

## **LEATHER SHEATHS**

• Used with Square Point Knives

• Used with Square Point Knives

• Used with Shears

• Used with Square Point Knives & Shears

• Used with Butcher Knives

• Used with Insulation & Utility Knives