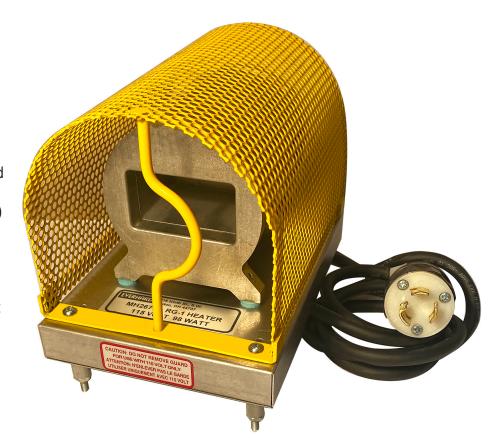

## Type RG Electric Heater

Everhard's Type RG electric heater is designed for heating rollers and stitcher tools used in the production of tires and other rubber products and plastic components. Many of the operations involved in the production of these items require heated tools. The Type RG heater is thermostatically controlled.

## **FEATURES:**

- Standard leg construction is designed for side mounting. The heater can also be modified for upright operation.
- The heater includes a metal guard painted safety yellow (also available separately — MH27250) to prevent accidental contact with the heater during operation.
- Equipped with a three-wire grounded circuit with 15-amp, volt twist-lock plug. Other plugs are available and will be quoted on request.

| SPECIFICATIONS       | MH26700                                       |  |
|----------------------|-----------------------------------------------|--|
| Dimensions - Overall | 7" (177.8 mm) x 5" (127.0 mm) x 6" 152.4 mm)  |  |
| Dimensions - Oven    | 2" (50.8 mm) x 2" (50.8 mm) x 1-1/8" 28.6 mm) |  |
| Volts                | 115                                           |  |
| Watts                | 92                                            |  |
| Temperature Range    | "Off" to 400°F                                |  |
| Weight               | 3.46 lbs (1.569 kg)                           |  |