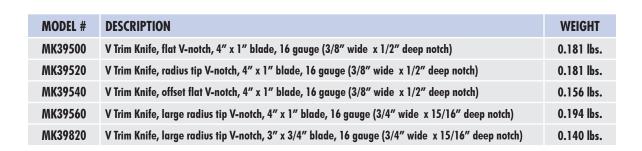

#### #MK39500 **FLAT V-NOTCH**

Blade has a hand ground, single-bevel cutting edge with a V-notch.

### #MK39520 **RADIUS TIP V-NOTCH**

Blade has a hand ground, single-bevel cutting edge with a V-notch. The tip is formed to a 1-1/8" radius to prevent snagging during use.

### #MK39540 **OFFSET FLAT V-NOTCH**

Blade has a hand ground, single-bevel cutting edge with a V-notch. The blade is formed with a 1/2" offset at the handle, providing finger clearance during use.

## #MK39560 LARGE RADIUS TIP V-NOTCH

Blade has a hand ground, single-bevel cutting edge with a V-notch. The tip is formed to a 5" radius to prevent snagging and to provide finger clearance during use. (Model MK39820 is the same as the MK39560 but has a shorter, narrower blade, 3" x 3/4".)