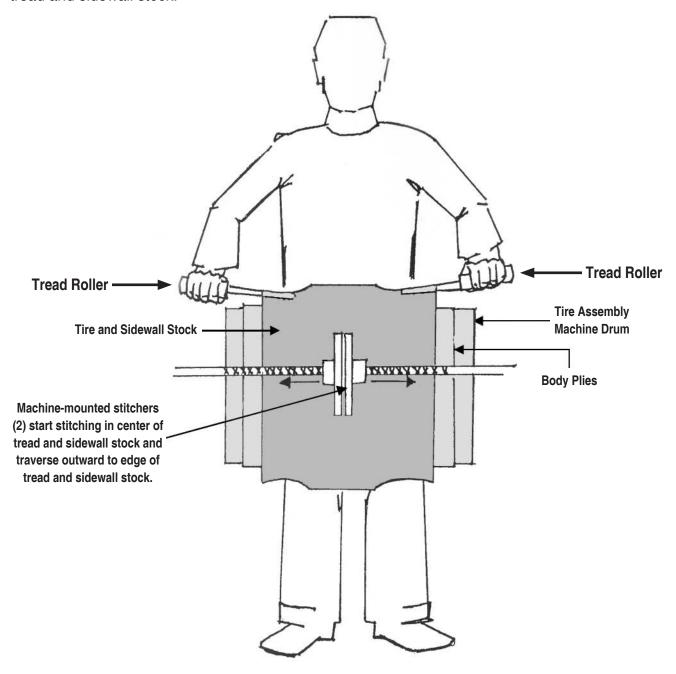

## TREAD ROLLER USAGE

Tread Rollers are used by tire builders (one in each hand) to keep sidewall portion of tread and sidewall from trapping air while machine-mounted stitchers travel from the center to the edge of tread and sidewall stock.