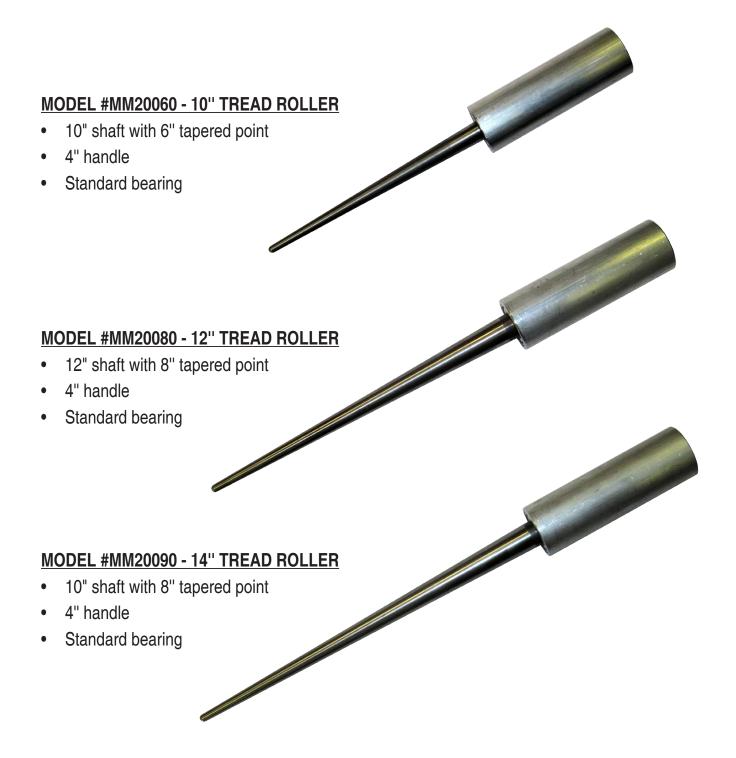

## TREAD ROLLERS

CALL US TOLL-FREE 1-800-298-2832 OR FAX 1-800-225-0984 TO ORDER

1016 Ninth Street SW ■ Canton, Ohio 44707 USA Toll-free: 800-298-2832, or 330-453-7786 Toll-free Fax: 800-225-0984, or 330-453-7449 Tire.Everhard.com