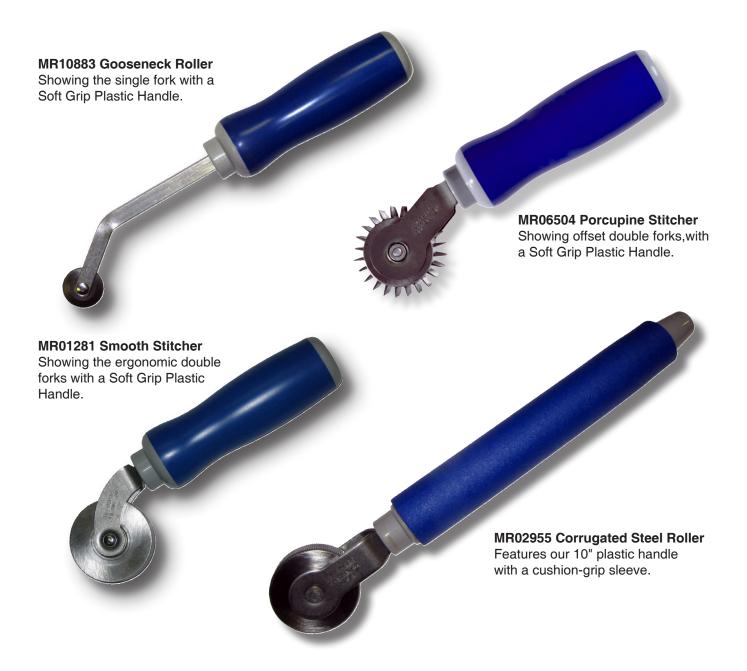

## **ERGONOMIC HANDLE OPTIONS**

## HAND ROLLERS AND STITCHERS FOR THE TIRE AND RUBBER WORKING INDUSTRIES

Injury caused by <u>repetitive motion</u> in manufacturing seems to be on every Safety Engineer's mind today. In an effort to make our rollers and stitchers more comfortable and user friendly, we offer many of our tools with optional Soft Grip Plastic Handles and Offset Forks. The Soft Grip Plastic Handle provides a semi-soft, easy-to-grip surface, improving comfort and control. The Offset Forks encourage natural hand and wrist positions, especially important when performing repeated actions.