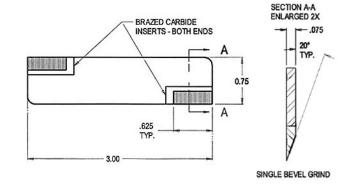

## MODEL NO. DM85150 DOUBLE-END CARBIDE BIAS BLADE

Specially selected grade of carbide brazed to tough steel body at each end. Single bevel extra sharp cutting edges. Doubleended for twice the life by reversing.