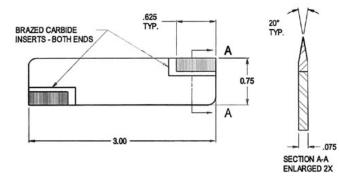

## MODEL NO. DM85130 DOUBLE-END CARBIDE BIAS BLADE

Same as the **DM85140**, except double-bevel.