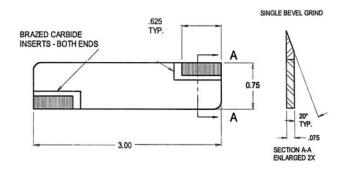

MODEL NO. DM85140 DOUBLE-END CARBIDE BIAS BLADE

Same as the **DM85150**, except that blade is ground on opposite sides.

DOUBLE BEVEL GRIND