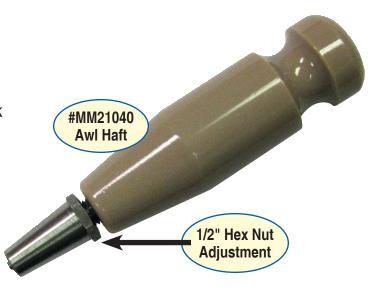

## MODEL NO. MM21040

- 4-3/8" long x 1" diameter.
- Plastic handle with 1-1/4" long steel chuck with 1/2" hex nut adjustment for replacing point.

| MODEL #   | LENGTH | DIAMETER | PIN EXPOSURE | РНОТО | WEIGHT    |
|-----------|--------|----------|--------------|-------|-----------|
| DM87110   | 2-1/2" | .092"    | 1-11/16"     |       | 0.010 LBS |
| DM87120   | 3"     | .093"    | 2-3/16"      |       | 0.010 LBS |
| DM87130   | 4"     | .102"    | 1-11/16"     |       | 0.010 LBS |
| DM87140 * | 4-1/2" | .131"    | 2-3/16"      |       | 0.020 LBS |
| DM87150   | 2-1/2" | .102"    | 1-1/16"      |       | 0.010 LBS |
| DM87160   | 3"     | .102"    | 7/16"        |       | 0.020 LBS |
| DM87170   | 1-7/8" | .091"    | 1-1/16"      |       | 0.020 LBS |
| DM87200   | 1-1/4" | .078"    | 7/16"        |       | 0.010 LBS |